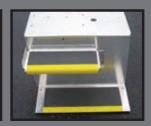

## BET YA DIDN'T KNOW... SAFEGUARD WILL APPLY ITS HI-TRACTION ANTI-SLIP SURFACE DIRECTLY TO YOUR PARTS

## INTRODUCING DIRECT GRITTING BY SAFEGUARD

With Direct Gritting, you supply Safeguard with your parts (or an engineered drawing for fabrication) and Safeguard applies its Hi-Traction Anti-slip Surface directly to the area you specify. Direct Gritting helps reduce installation time, weight and cost. It is also the perfect solution when aesthetics are important or when mechanical fasteners are not an option (either structurally or due to unsightly screw heads).









# SAFEGUARD DIRECT GRITTING Ideal for OEM applications

#### TRANSPORTATION

- Work Truck Steps
- Bus Trim Parts
- Bus Ramps

### **INDUSTRIAL**

- Ladder Rungs
- Metal Stair Treads
- Diamond Plate

\*Available in custom colors, glow-in-the-dark, a variety of grit levels and with safety messaging.



(Direct Gritting)

(Before)