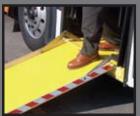

## BET YA DIDN'T KNOW... SAFEGUARD WILL APPLY ITS HI-TRACTION ANTI-SLIP SURFACE DIRECTLY TO YOUR PARTS

## INTRODUCING DIRECT GRITTING BY SAFEGUARD

With Direct Gritting, you supply Safeguard with your parts (or an engineered drawing for fabrication) and Safeguard applies its Hi-Traction Anti-slip Surface directly to the area you specify. Direct Gritting helps reduce installation time, weight and cost. It is also the perfect solution when aesthetics are important or when mechanical fasteners are not an option (either structurally or due to unsightly screw heads).









# SAFEGUARD DIRECT GRITTING Ideal for OEM applications

#### TRANSPORTATION

- Work Truck Steps
- Bus Trim Parts
- Bus Ramps

### **INDUSTRIAL**

- Ladder Rungs
- Metal Stair Treads
- Diamond Plate

\*Available in custom colors, glow-in-the-dark, a variety of grit levels and with safety messaging.



(Direct Gritting)

(Before)