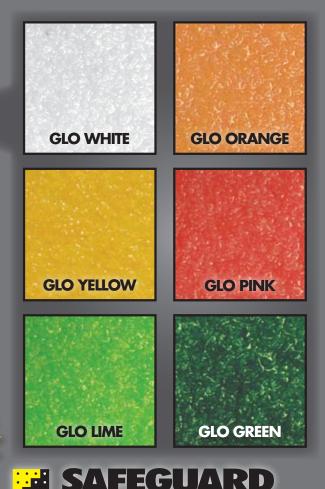

## INTRODUCING THE SAFEGUARD HI-TRACTION GLO SERIES IN FIVE NEW COLORS

Our Hi-Traction Glo covers are ideal for illuminating the leading edge of steps and aisle-ways in the dark. The integrated glow pigment in the surface of the cover lasts for the life of the product and can produce a glow for 16 hours when charged by direct light. The Hi-Traction Glo line is available with custom HiGlo safety messages that use a photoluminescent background, illuminating the message in the dark and providing a safe egress during emergency evacuations.

Hi-Traction Glo Series

Hi-Traction Glo White Hi-Traction Glo Yellow (NEW!) Hi-Traction Glo Lime (NEW!) Hi-Traction Glo Orange (NEW!) Hi-Traction Glo Pink (NEW!) Hi-Traction Glo Green (NEW!) ORDER TODAY! 1-800-989-1695 www.safeguard-technology.com