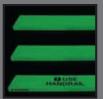

## BET YA DIDN'T KNOW... SAFEGUARD HAS COMBINED ITS SUPERIOR ANTI-SLIP WITH GLOW-IN-THE-DARK TECHNOLOGY

## INTRODUCING THE SAFEGUARD HI-TRACTION GLO SERIES IN FIVE NEW COLORS

Our Hi-Traction Glo covers are ideal for illuminating the leading edge of steps and aisle-ways in the dark. The integrated glow pigment in the surface of the cover lasts for the life of the product and can produce a glow for 16 hours when charged by direct light. The Hi-Traction Glo line is available with custom HiGlo safety messages that use a photoluminescent background, illuminating the message in the dark and providing a safe egress during emergency evacuations.

LEADING MANUFACTURER OF ANTI-SLIP SAFETY PRODUCTS

Photoluminescent glow shown above